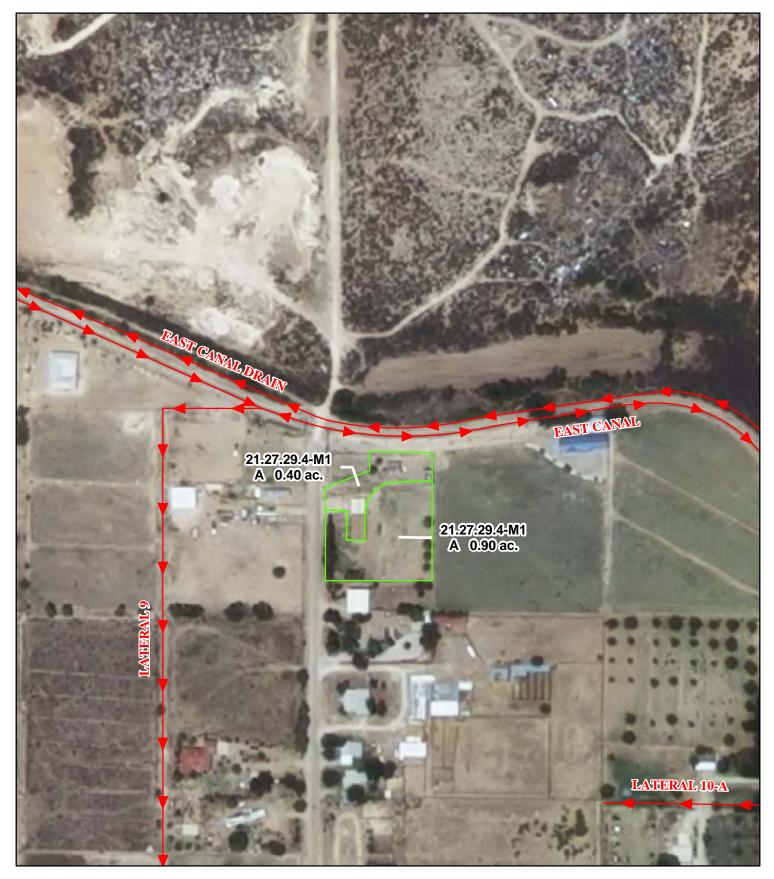

# f. Location and Amount of Irrigated Acreage:

Section 29, Township 21S, Range 27E, N.M.P.M.

Pt. SE<sup>1</sup>/4

1.30 acres

Total: 1.30 acres

As shown on the attached revised Hydrographic Survey Map for Subfile No. 21.27.29.4-M1, and the CID Section Hydrographic Survey Map Sheet No. 42 (1999-2011), included in Part F of this Appendix, representing the Court record as of the date of the filing of this Decree.